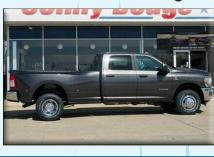

#### 2024 RAM 3500 Bighorn Crew Cab 4x4

Stock # 6R19

6.7L HO Cummins Diesel, Aisin HD Transmission, Remote Start.

\$74,450