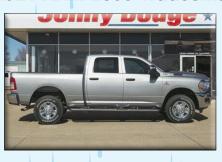

#### 2024 RAM 2500 Tradesman Crew Cab 4x4

Stock # 6R03

\$65,230

Commercial Customer May Be Eligible For An Additional \$2,000 In Savings – See Dealer For Details.